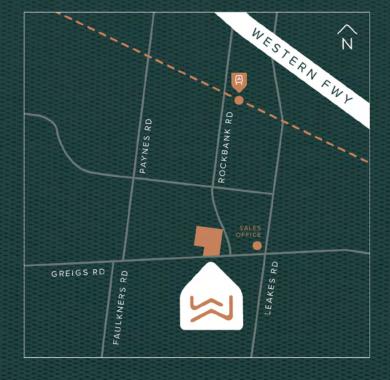

### 'Being Connected'

A NEW TRADITION

As part of the vibrant western growth corridor, Willow Springs makes it easy for you to be connected.

The upgraded train ride from Rockbank Station to the city takes just 35 minutes. Or hop into your car for easy access to the Western Freeway and commute to the CBD or Tullamarine Airport.

Here's to future memories and the generations to come.

Here is Willow Springs.

SALES OFFICE
1350 LEAKES ROAD (CORNER OF GREIGS ROAD), ROCKBANK

PROJECT ADDRESS
520 GREIGS ROAD, ROCKBANK