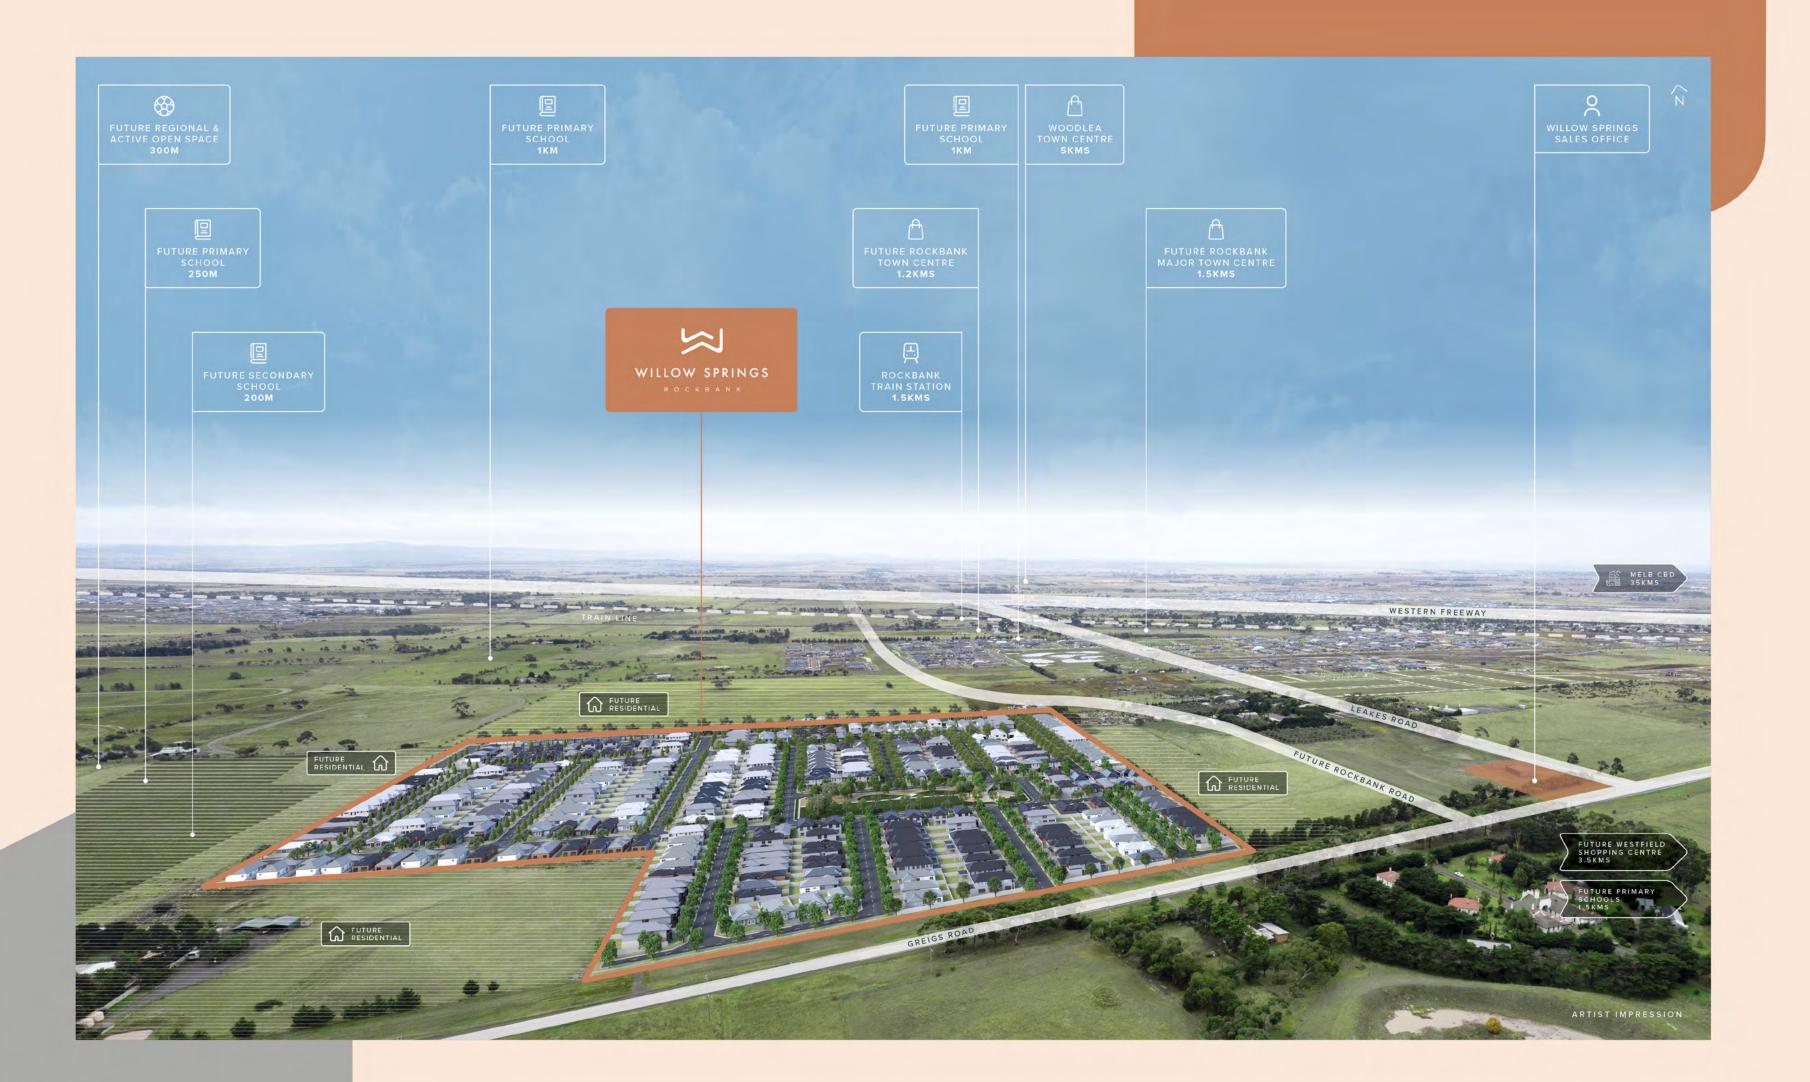

### 'Being Connected'

A NEW TRADITION

As part of the vibrant western growth corridor, Willow Springs makes it easy for you to be connected.

The upgraded train ride from Rockbank Station to the city takes just 35 minutes. Or hop into your car for easy access to the Western Freeway and commute to the CBD or Tullamarine Airport.

### SHOPPING & ENTERTAINMENT

- 1 Future Rockbank Town Centre
- 2 Future Rockbank Major Town Centre
- 3 Future Thornhill Park Town Centre
- 4 Future Deanside Town Centre
- **5** Woodgrove Shopping Centre
- 6 Taylors Hill Village
- 7 Watervale Shopping Centre
- 8 Deer Park Town Centre
- 9 Watergardens Town Centre

### EDUCATION

- 24 Future Secondary School
- 25 Future Primary School
- **26** Future Primary School
- 27 Future Primary School
- 28 Future Primary School
- 29 Future Non-Government Primary School
- 30 Rockbank Primary School
- 31 Future Government Secondary School
- 32 Bacchus Marsh Grammar
- 33 Future Private School
- 34 Proposed Government Primary School
- **35** Proposed Non Government Primary School
- **36** Future Secondary School
- **37** Future Primary School
- 38 Southern Cross Grammar
- **39** Creekside K-9 College
- 40 Lakeview Senior College
- 41 Kororoit Creek Primary School
- 42 Gilson College
- 43 Kings Park Primary School
- **44** Brookside P-9 College
- 45 Brookside Early Learning Centre
- 47 Orama Street Childcare Centre

### TRANSPOR

- 48 Rockbank Train Station
- 49 Future Thornhill Park Train Station
- 50 Future Mt Atkinson Train Station
- 51 Caroline Springs Train Station
- 52 Watergardens Train Station
- Train Station
- -- Rail Line