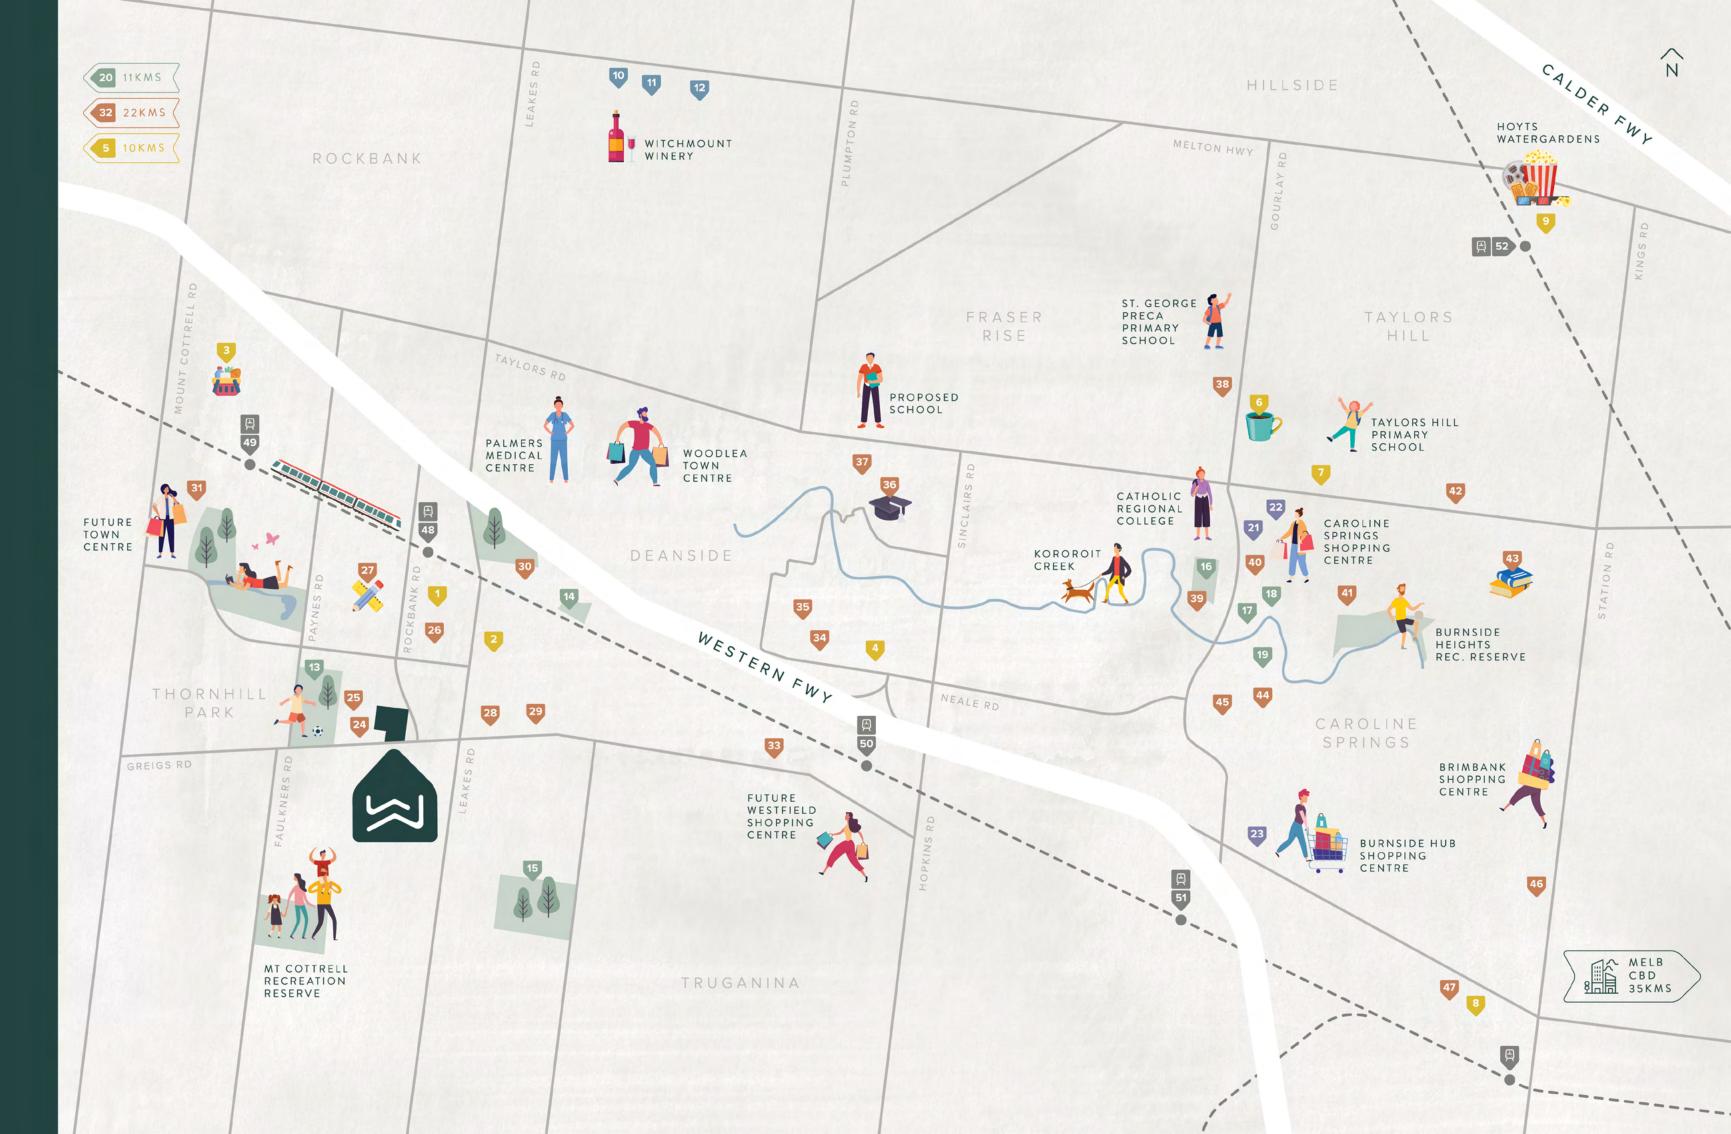

### SHOPPING & ENTERTAINMENT

- 1 Future Rockbank Town Centre
- 2 Future Rockbank Major Town Centre
- 3 Future Thornhill Park Town Centre
- 4 Future Deanside Town Centre
- **5** Woodgrove Shopping Centre
- 6 Taylors Hill Village
- 7 Watervale Shopping Centre
- 8 Deer Park Town Centre
- 9 Watergardens Town Centre

### VINERIES

- 10 Born & Raised Winery
- 11 Galli Estate Winery
- 12 Round Rock Winery

### PARKS & RECREATION

- 13 Future Regional & Active Open Space
- 14 Ian Cowie Reserve
- 15 Mt Cottrell Nature Conservation Reserve
- 16 Caroline Springs Rec. Reserve
- 17 Goodlife Health Club
- 18 Lake Caroline Reserve
- 19 Brookside Reserve
- 20 Melton Botanic Gardens

### HEALTH

- 21 Caroline Springs Super Clinic
- 22 Active Medical Centre
- 23 Modern Medical

### EDUCATION

- 24 Future Secondary School
- 25 Future Primary School
- **26** Future Primary School
- 27 Future Primary School
- 28 Future Primary School
- 29 Future Non-Government Primary School
- 30 Rockbank Primary School
- 31 Future Government Secondary School
- 32 Bacchus Marsh Grammar
- 33 Future Private School
- 34 Proposed Government Primary School
- **35** Proposed Non Government Primary School
- **36** Future Secondary School
- **37** Future Primary School
- 38 Southern Cross Grammar
- **39** Creekside K-9 College
- 40 Lakeview Senior College
- 41 Kororoit Creek Primary School
- 42 Gilson College
- 43 Kings Park Primary School
- **44** Brookside P-9 College
- 45 Brookside Early Learning Centre
- 47 Orama Street Childcare Centre

46 Deer Park North Primary School

### TRANSPOR

- 48 Rockbank Train Station
- 49 Future Thornhill Park Train Station
- 50 Future Mt Atkinson Train Station
- 51 Caroline Springs Train Station
- 52 Watergardens Train Station
- Train Station
- -- Rail Line