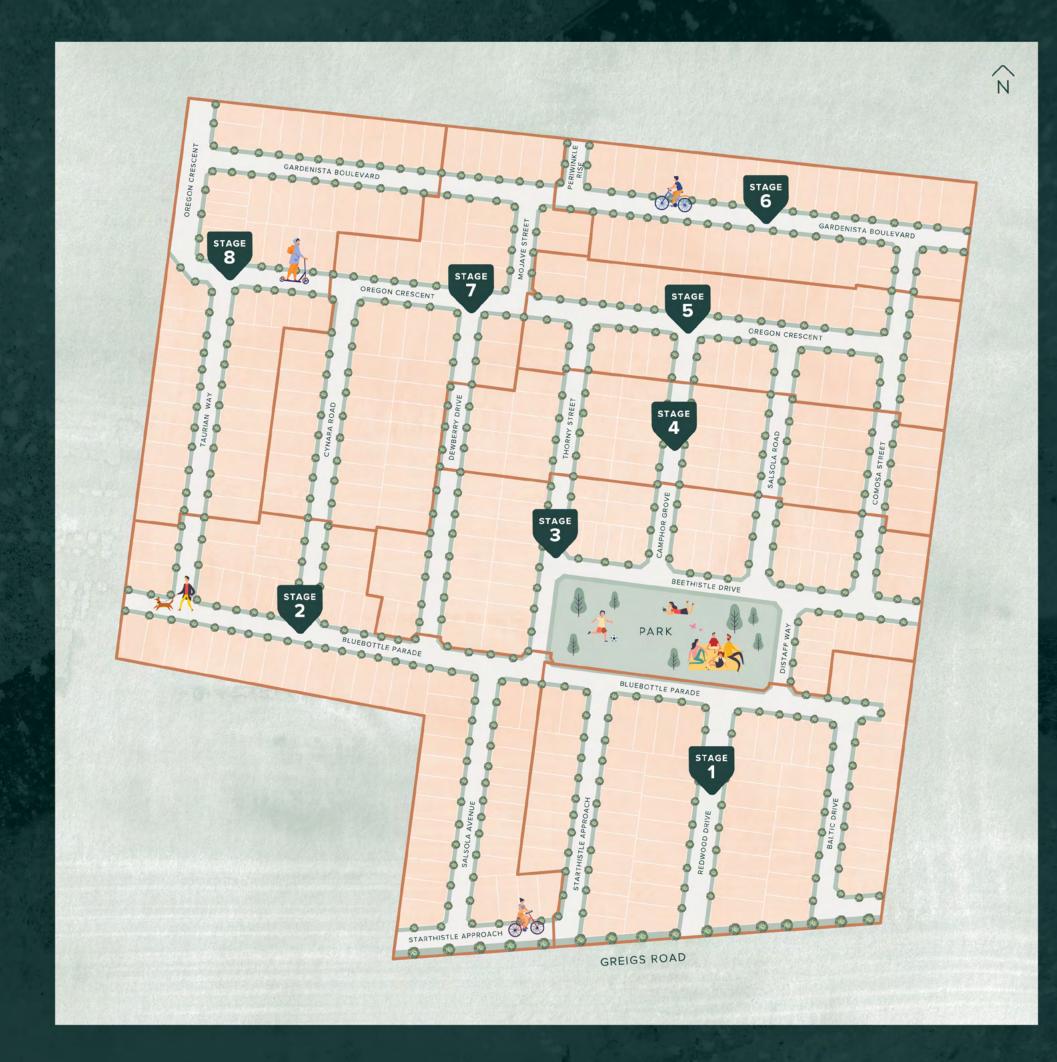

# 'Colourful Neighbourhoods'

A NEW TRADITION

Bring colour to the front of your home and choose from our range of beautiful front garden packages by award winning landscape designer, Wes Fleming. Our beautiful tree-lined streets invite you to get out and about, enjoy family walks and meet your neighbours.

### 'Being Connected'

A NEW TRADITION

As part of the vibrant western growth corridor, Willow Springs makes it easy for you to be connected.

The upgraded train ride from Rockbank Station to the city takes just 35 minutes. Or hop into your car for easy access to the Western Freeway and commute to the CBD or Tullamarine Airport.

## 'Going Local'

A NEW TRADITION